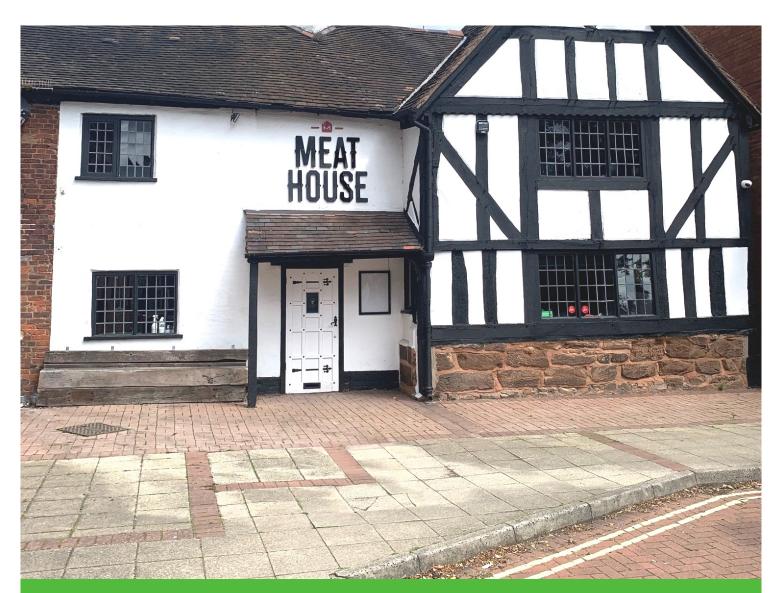

6 Waterloo Road Wolverhampton, WV1 4BL

Restaurant, The Square, Wolverhampton Road, Codsall, WV8

#### Location

The property is located in a prominent position within Codsall village. The surrounding area comprises a good mix of local and national retailers. Codsall is an affluent village a short distance from Wolverhampton with good transport links by train and motorway available.

## **Description**

The grade II listed property has traded for many years as a restaurant and would lend itself for a similar use or alternative subject to obtaining the necessary consents. The property comprises ground floor waiting area with bar, kitchen and a number of good sized stores. Stairs lead to the first floor dining area with function room and W.C. facilities off.