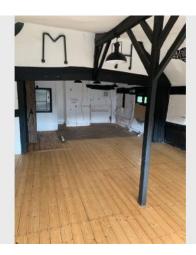

## **Description**

The grade II listed property has traded for many years as a restaurant and would lend itself for a similar use or alternative subject to obtaining the necessary consents. The property comprises ground floor waiting area with bar, kitchen and a number of good sized stores. Stairs lead to the first floor dining area with function room and W.C. facilities off.

## **Accommodation (Areas are Approximate)**

Bar / Waiting Area 250 sq.ft. / 23.22 sq.m

Kitchen 290 sq.ft / 26.9 sq.m

Stores 263 sq.ft / 24.5 sq.m

First Floor Restaurant 400 sq.ft / 37.2 sq.m

Function Room 176 sq.ft / 16.4 sq.m