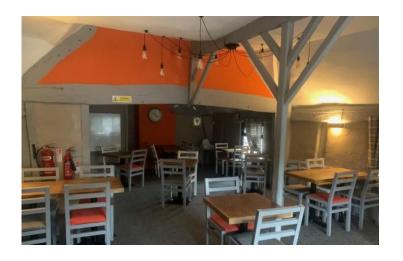

## **Description**

The grade II listed property has traded for many years as a restaurant and would lend itself for a similar use or alternative subject to obtaining the necessary consents. The property comprises ground floor waiting area with bar, kitchen and a number of good sized stores. Stairs lead to the first floor dining area with function room and W.C. facilities off.

## **Accommodation (Areas are Approximate)**

Bar / Waiting Area 250 sq.ft. / 23.22 sq.m

Kitchen 290 sq.ft / 26.9 sq.m

Stores 263 sq.ft / 24.5 sq.m

First Floor Restaurant 400 sq.ft / 37.2 sq.m

Function Room 176 sq.ft / 16.4 sq.m

## Additional Images