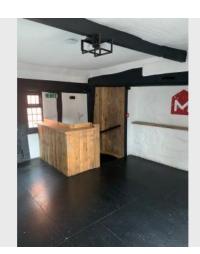

## **Description**

The grade II listed property has traded for many years as a restaurant and would lend itself for a similar use or alternative subject to obtaining the necessary consents. The property comprises ground floor waiting area with bar, kitchen and a number of good sized stores. Stairs lead to the first floor dining area with function room and W.C. facilities off.

## **Accommodation (Areas are Approximate)**

Bar / Waiting Area 250 sq.ft. / 23.22 sq.m

Kitchen 290 sq.ft / 26.9 sq.m

Stores 263 sq.ft / 24.5 sq.m

First Floor Restaurant 400 sq.ft / 37.2 sq.m

Function Room 176 sq.ft / 16.4 sq.m